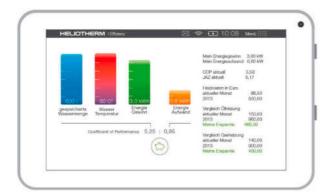

## Definitely more efficiency.

Yes, absolutely possible to have all energy data just a touch away. What is your heat pump's consumption and how does it contribute to our environment? - At Heliotherm, these and you are always the focal point.