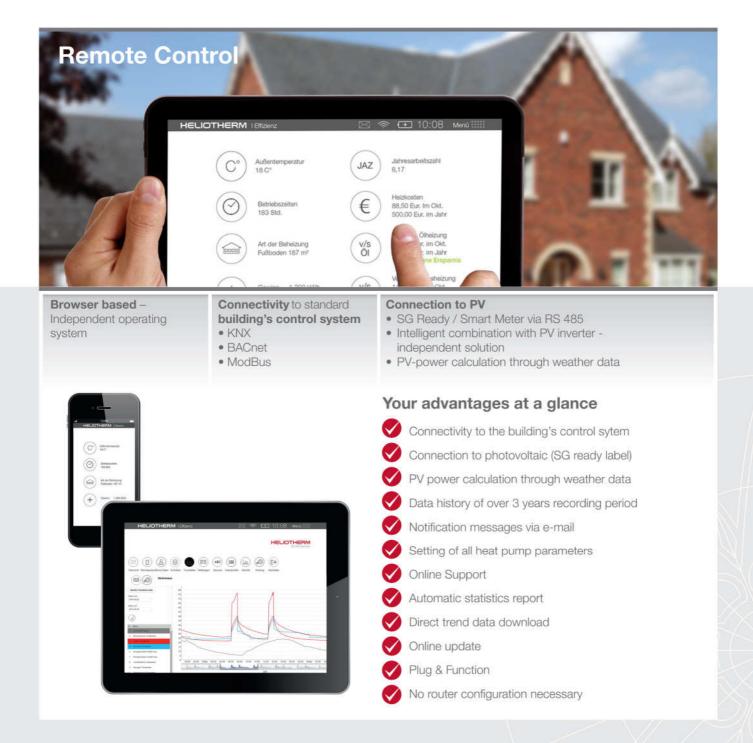

# Everything under control

It is a good feeling of having things under control. Heliotherm's heat pump remote control design is aligned for easy remote control of your quality system. Whether just relaxing from your home, on vacation via internet or through your Heliotherm competence partner, your system can be conveniently checked and readjusted at any time.

# Transparent, individual and simply clear

It has never been so easy to keep a clearer overview. The Heliotherm remote-control technology for heating and domestic hot water is world-wide accessible to you. Temperatures, operating modes and meter readings can be easily accessed and individually modified. Product highlights, such as the holiday program, efficiency analysis, or the temperature recordings speak for the Heliotherm remote control sophistication.

# Easy as never before.

The Heliotherm App allows you to have a grip on your home's heating system and desired temperatures, are all possible with a swipe of your finger. Also view the system's efficiency and your home's heating demand with a simple use of a Tablet PC.

# Sensible and safe heating.

Clear overview
Intuitive control
Early warning system alerts error incidents directly to your installer – speeds up reaction or possible maintenance
Energy management
Time programs for heating and domestic hot water
Eco-friendly and cost saving heating
Visual diagram recording of the system's heating operation, covers all relevant regulating control components