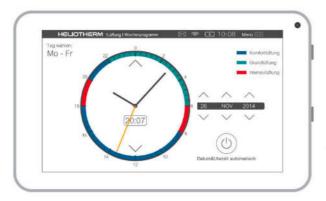

#### Mastering time.

Do not adjust your life to your home's technology. The new innovative control surface allows you set the pace. Plan the different heat settings with the daily clock and weekly program.